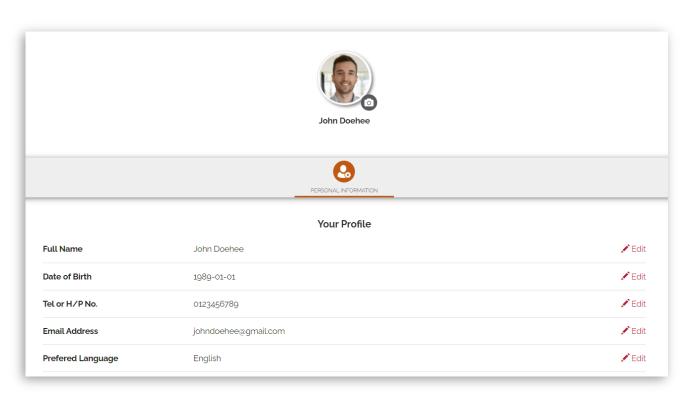

## **Editing Profile**

- You can edit your personal details under the 'Profile' tab.
- Go to the top right of the bar and click 'Profile'.
- You may edit, add or correct your details at any time.