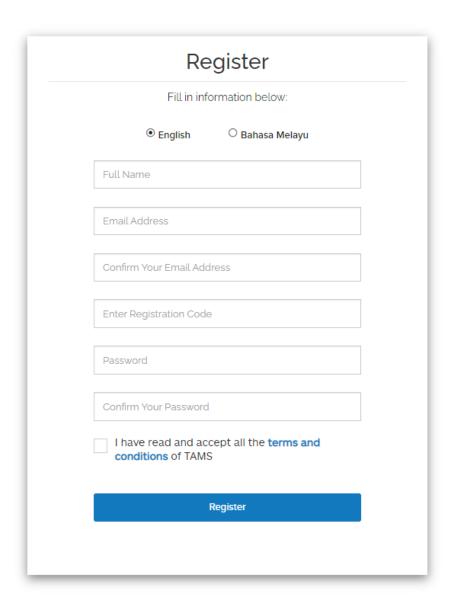

#### Register

- Select your language preferences
- Fill in your full name.
- Register with an active and accessible email. Avoid using emails where you have forgotten your password. If you do not have an active email, you are advised to create a new email.
- Enter the Registration Code as given by your admin
- Fill in a strong and easy-to-remember password
- Reconfirm your password
- Read the terms and conditions and check the box
- o Press the 'Register' button