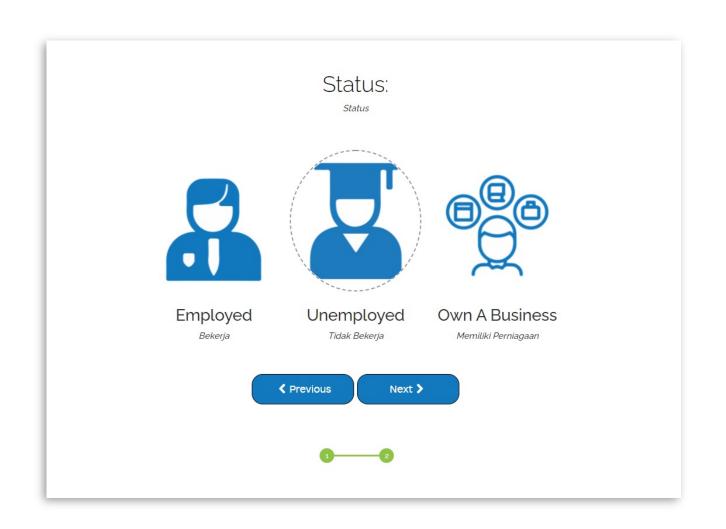

- If the verification email is not appearing in your inbox, 'search' for the email by typing 'TAMS'.
- Open the email and press Verify Email or press the blue link below the button.
- A browser window will take you back to the MTDC TAMS site, this indicates your verification was successful.

#### Log In





- Fill in your registered email.
- Fill in your password
- Click Login
  - If you have forgotten your login password, you may reset by clicking 'Forgot Password' and follow the steps as instructed.

#### Introduction - Personal Data





- Upload your profile picture by clicking on the camera icon. You may also do this later in your Profile menu.
- o Fill in your Full Name
- o Fill in your date of birth
- Fill in your mobile contact number
- Click 'Next'

#### Introduction - Status





- Choose your current status
- Click 'Next'

#### **Introduction - Complete**



Thank you for completing your information, John Dohee!

Terima kasih kerana melengkapkan informasi anda



You can change the information of your biodata at

Menu → Profile

Anda boleh mengemaskini informasi biodata anda di





Once done click "Back to Progress Timeline"

## **Progress Timeline**

#### TAMS



- Welcome to your progress timeline.
- Your assessments will start here and upon completion, your results will be displayed here.
- Begin your first step by clicking 'Start" under Personality Module on the Progress Timeline to start.

## **Starting Assesment**





- You may choose your preferred language between Malay or English.
- Before you start each module, you should highlight each icon to make