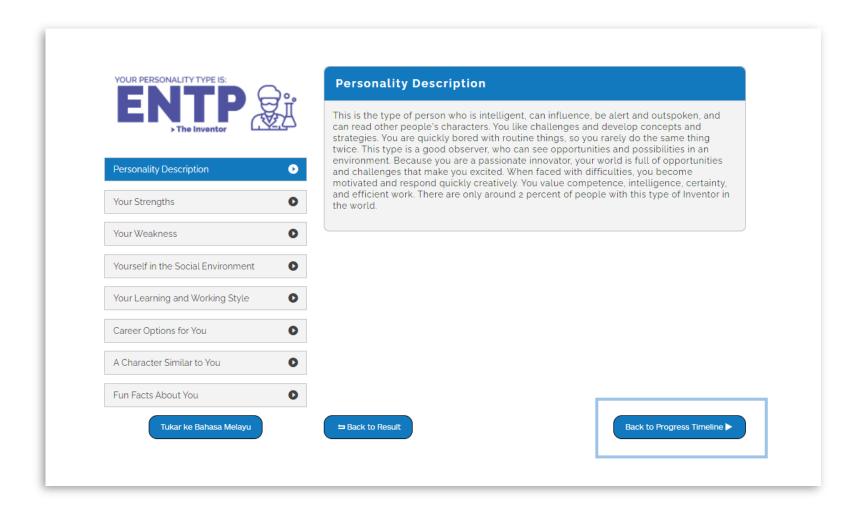

## Finishing Assesment

Clicking on 'Personality Element will bring you back to the previous page.

Click on 'Back To Progress Timeline' to continue finishing the modules.