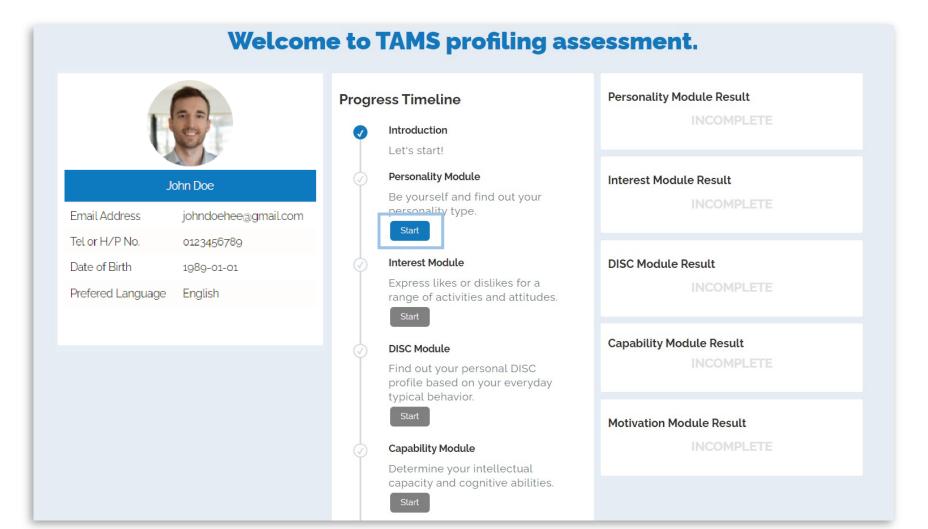

#### TAMS

- Welcome to your progress timeline.
- Your assessments will start here and upon completion, your results will be displayed here.
- Begin your first step by clicking 'Start" under Personality Module on the Progress Timeline to start.