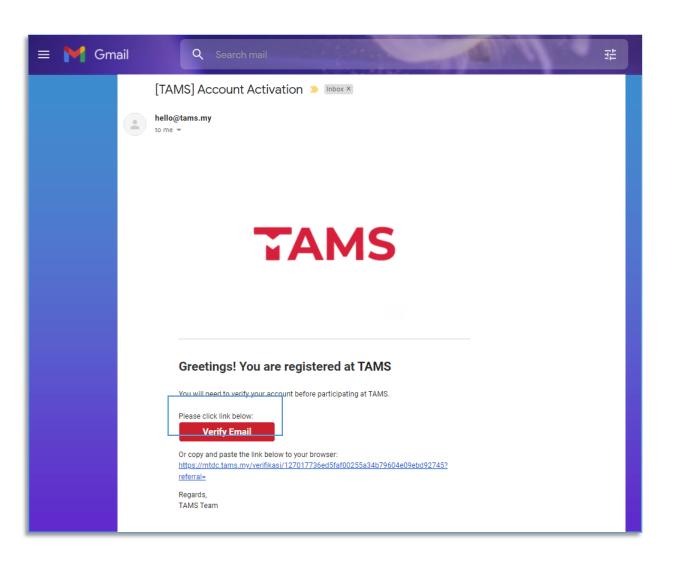

Registration Successful! Please check your email for account verification.

You will recieve a verification link to the email registered

#### **Email Activation**

- Log in to the email you used to register your MTDC Tams account.
- If the verification email is not appearing in your inbox, 'search' for the email by typing 'TAMS'.
- Open the email and press Verify Email or press the blue link below the button.
- A browser window will take you back to the MTDC TAMS site, this indicates your verification was successful.