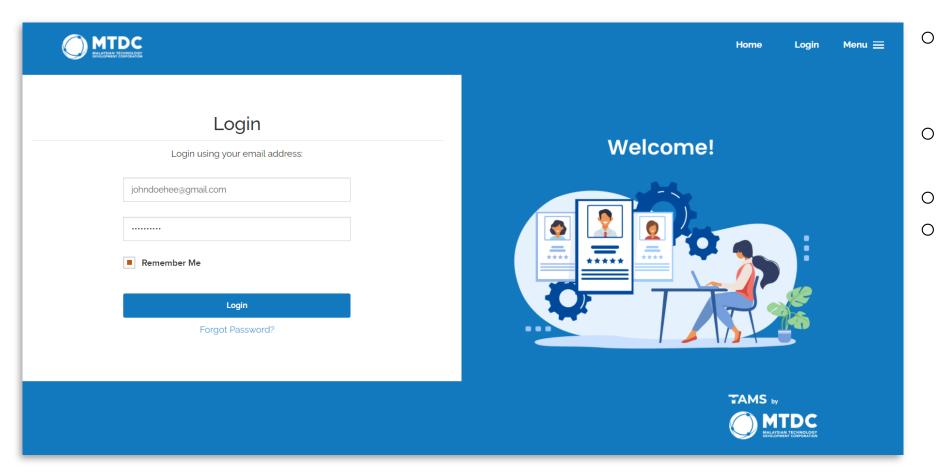

#### Log In

- Fill in your registered email.
- Fill in your password
- Click Login
  - If you have forgotten your login password, you may reset by clicking 'Forgot Password' and follow the steps as instructed.