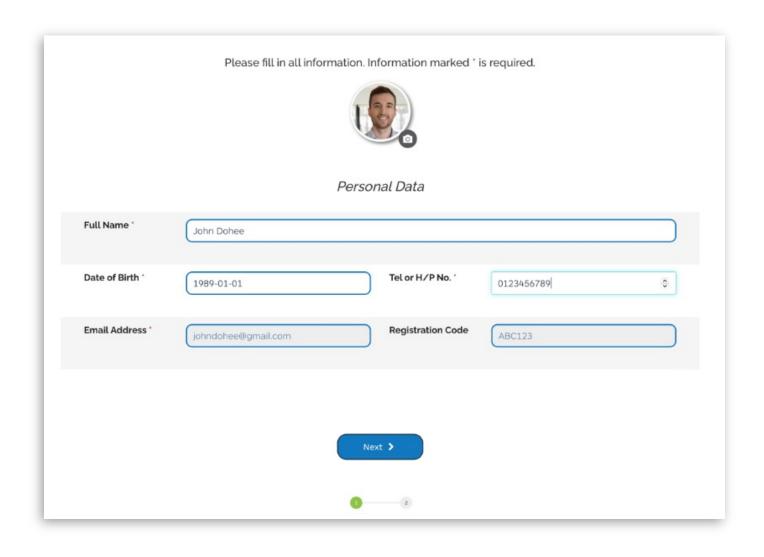

#### Introduction - Personal Data

- Upload your profile picture by clicking on the camera icon. You may also do this later in your Profile menu.
- o Fill in your Full Name
- o Fill in your date of birth
- Fill in your mobile contact number
- Click 'Next'