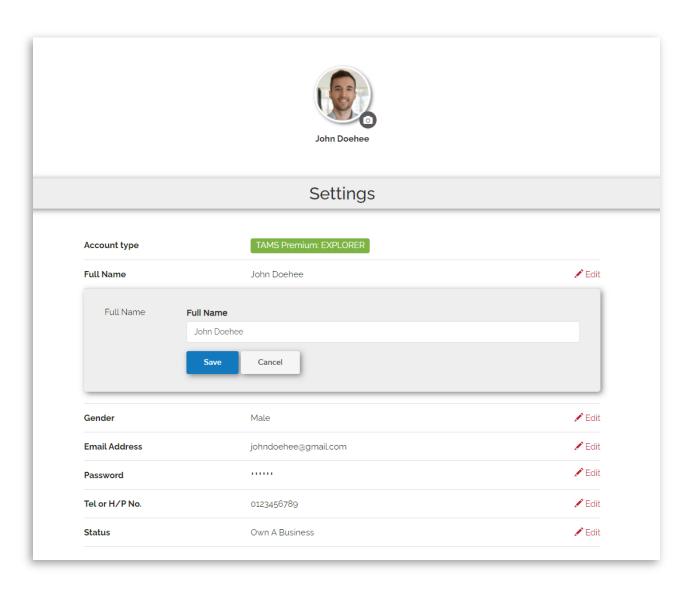

#### Resend Verification

Account type

TAMS Premium: EXPLORER

Full Name

John Doehee

Gender

Male

Please verify the email below.

If the email provided is inaccurate, please click on the button Edit below for correction.

Once corrected, please click 'Save' then click the button 'Resend Verification Email'.

- If you still have not received your
   Verification email, you may request for a new verification link.
- Go to the sidebar and click 'Settings'
- Press Resend Verification Email
- Check your email for verification link
- If your verification email is not found in your inbox, please check in your Spam folders.
- After 15 minutes, you may request for another verification email. If you still did not receive you may contact admin support.

## **Editing Settings**

- You can edit your personal details in Settings.
- Click on 'Edit' on the item you would like to change.
- o Click 'Save' when you are done.
- You may edit, add or correct your details at any time.