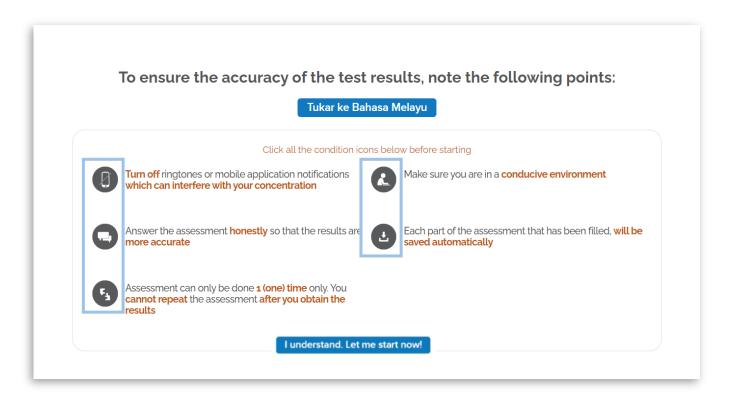

## **Starting Assesment**

- You may choose your preferred language between Malay or English.
- Before you start each module, you should highlight each icon to make sure you follow the instructions.
- You can't start if you don't press all the icons until a green circle appears around the icon
- Once all the buttons are pressed, then you can press the

I understand. Let me start now!