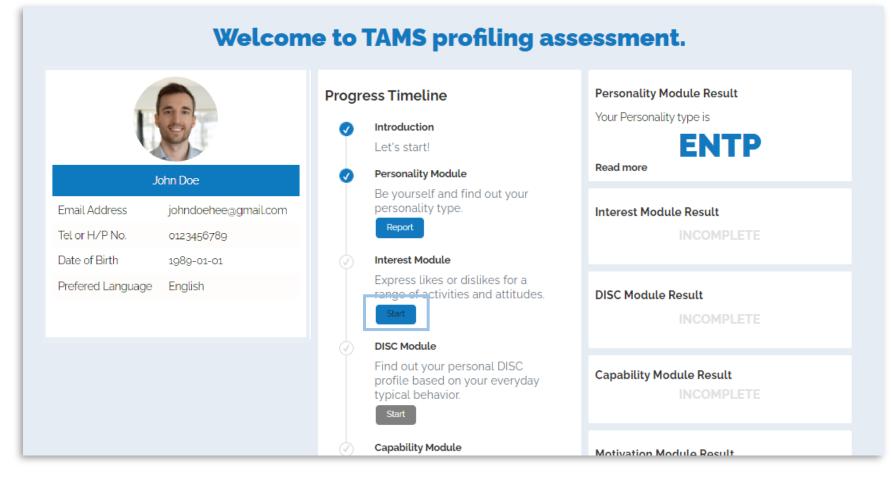

## **Progress Timeline**

#### TAMS

- Welcome to your progress timeline.
- Your assessments will start here and upon completion, your results will be displayed here.
- Begin your first step by clicking 'Start" under Personality Module on the Progress Timeline to start.

## **Progress Timeline**

 Repeat until you finish all the modules from Personality to Motivation.

#### TAMS

 Once you have completed the assessments, you can view your full report for each module by pressing 'Report' on Progress Timeline or 'Read more' on Results Summary on the left side.