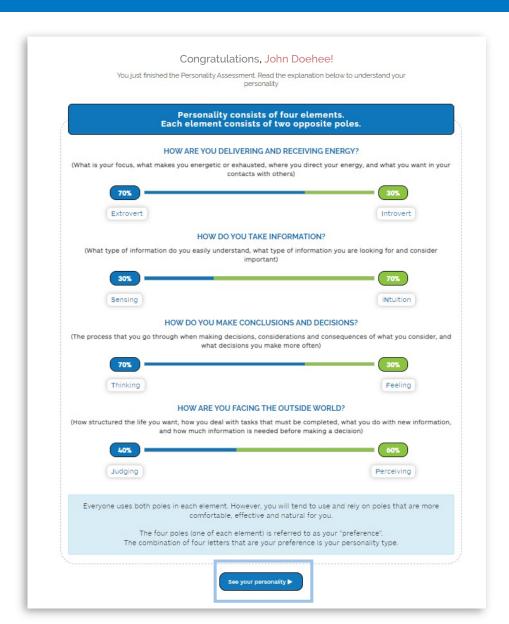

## **Finishing Assesment**

- When you have completed the module, you will be brought to your results page.
- Click on 'See your Personality' to see detailed results.