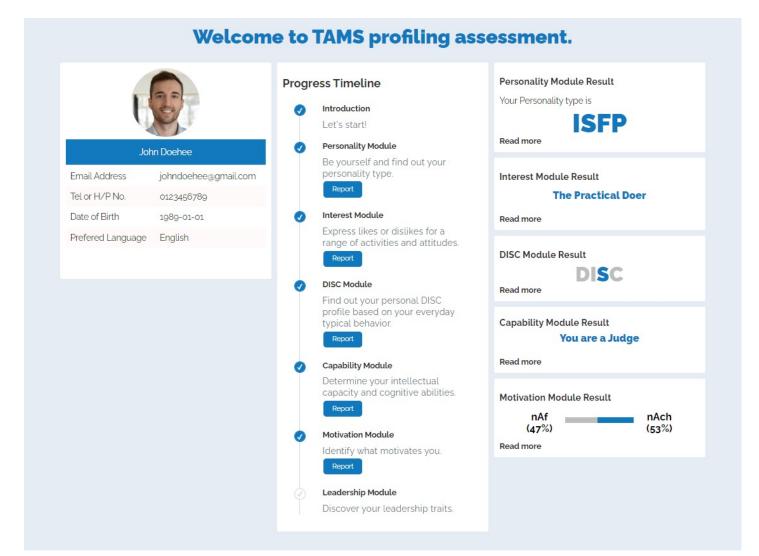

#### TAMS

- Welcome to your progress timeline.
- Your assessments will start here and upon completion, your results will be displayed here.
- Begin your first step by clicking 'Start" under Personality Module on the Progress Timeline to start.

#### TAMS

 Once you have completed the assessments, you can view your full report for each module by pressing 'Report' on Progress Timeline or 'Read more' on Results Summary on the left side.