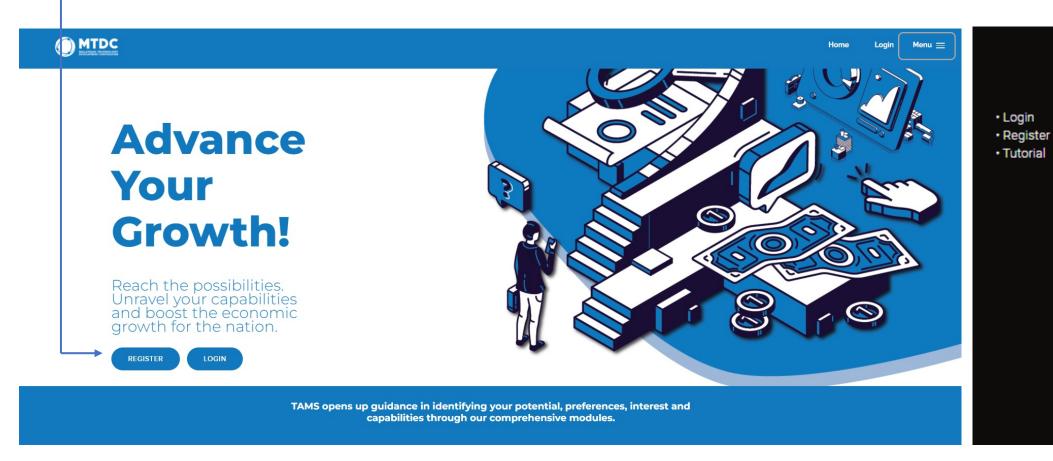

## Homepage Navigation

TAMS

1. Click here to register.

2a. You may also use the **Register** button from the side bar menu.

2b. Click Menu > Register —